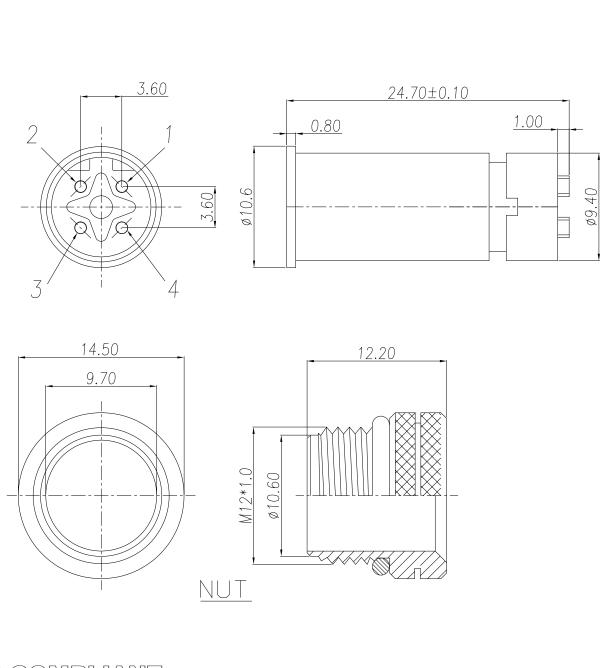

SPECIFICATIONS:

**MATERIALS:** 

HOUSING:

PBT, UL94 V-0, BLACK 10μ" GOLD PLATED BRASS

CONTACTS: NUT:

**NICKEL PLATED BRASS** 

ORING:

**EPDM** 

DESCRIPTION: M12 // M // 4P BCODE // SOLDER CUP // CABLE MOUNT // UNSHIELDED

DRAWN: J. KADEL

DATE:

12/11/2023

UNITS = mm

NorComp

DO NOT SCALE FROM DRAWING SCALE: NTS

SHEET OF 1