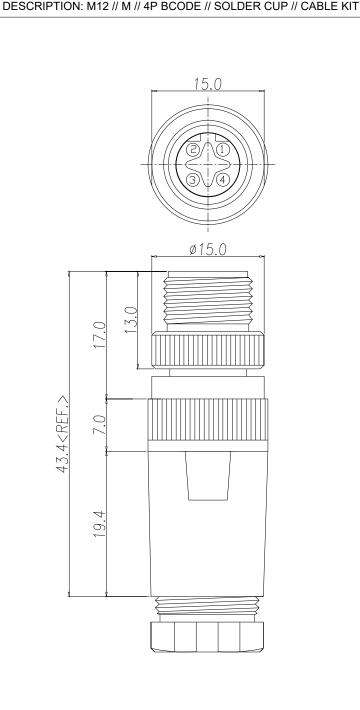

**ENVIRONMENT:** 

OPERATING TEMPERATURE: -40°C TO +85°C

IP67

WATER PROOF:

MAX WIRE AWG: 20 AWG

ROHS COMPLIANT

THESE DRAWINGS AND SPECIFICATIONS ARE THE PROPERTY OF NorComp AND SHALL NOT BE REPRODUCED, COPIED OR USED AS THE BASIS FOR THE MANUFACTURE OR SALE OF APPARATUS WITHOUT WRITTEN PERMISSION.