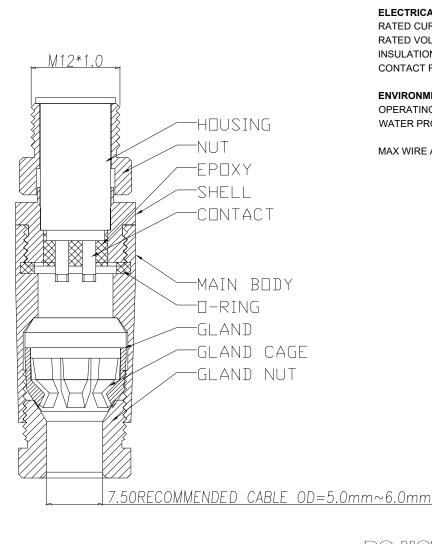

SPECIFICATIONS:

**MATERIALS:** 

HOUSING: PBT, UL94 V-0, BLACK CONTACTS: 10μ" GOLD PLATED BRASS

NUT: NICKEL PLATED ALUMINUM ALLOY SHELL: NICKEL PLATED ALUMINUM ALLOY

MAIN BODY: NICKEL PLATED ALUMINUM ALLOY SILICONE, BLACK GLAND:

GLAND CAGE: POM, WHITE

**GLAND NUT:** NICKEL PLATED ALUMINUM ALLOY

ORING: SILICONE, BLACK

**ELECTRICAL:** 

RATED CURRENT: 4A RATED VOLTAGE: 250V

INSULATION RESISTANCE: 100 MOhms MIN. CONTACT RESISTANCE: 10 mOhms MAX.