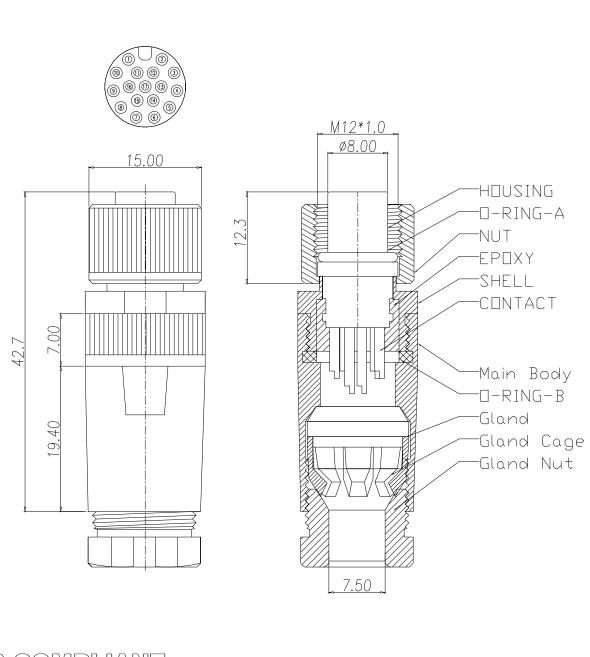

## SPECIFICATIONS:

MATERIALS:

HOUSING: PBT, UL94 V-0, BLACK
CONTACTS: 10µ" GOLD PLATED BRASS

NUT: NICKEL PLATED ALUMINUM ALLOY
SHELL: NICKEL PLATED ALUMINUM ALLOY

MAIN BODY: NICKEL PLATED ALUMINUM ALLOY GLAND: SILICONE, BLACK

GLAND CAGE: POM, WHITE

GLAND NUT: NICKEL PLATED ALUMINUM ALLOY ORING A: EPDM

ORING A: EPDM ORING B: SILICONE

**ELECTRICAL:** 

RATED CURRENT: 1.5A RATED VOLTAGE: 30V

INSULATION RESISTANCE: 100 MOhms MIN.
CONTACT RESISTANCE: 10 mOhms MAX.