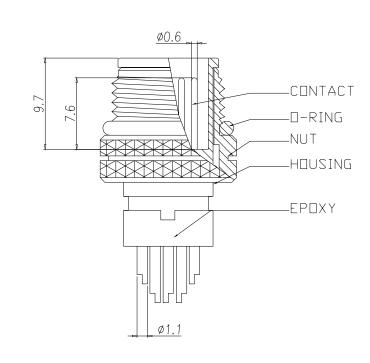

Ø10.7

**MATERIALS:** 

HOUSING:

PBT, UL94 V-0, BLACK 10μ" GOLD PLATED BRASS

CONTACTS: NUT:

**NICKEL PLATED BRASS** 

ORING:

EPDM, BLACK

**ELECTRICAL:** 

RATED CURRENT: RATED VOLTAGE:

SPECIFICATIONS:

1.5A

30V INSULATION RESISTANCE: 100 MOhms MIN.

CONTACT RESISTANCE:

**ENVIRONMENT:** 

**OPERATING TEMPERATURE:** 

-40°C TO +85°C

10 mOhms MAX.

WATER PROOF:

IP67

MAX WIRE AWG:

26 AWG

26.0

24.0