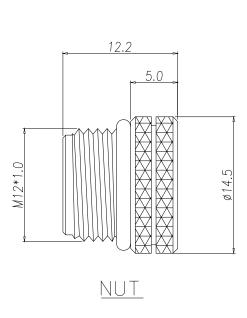

Ø10.7

**MATERIALS:** 

HOUSING:

PBT, UL94 V-0, BLACK 10μ" GOLD PLATED BRASS

CONTACTS: NUT:

**NICKEL PLATED BRASS** 

ORING:

EPDM, BLACK