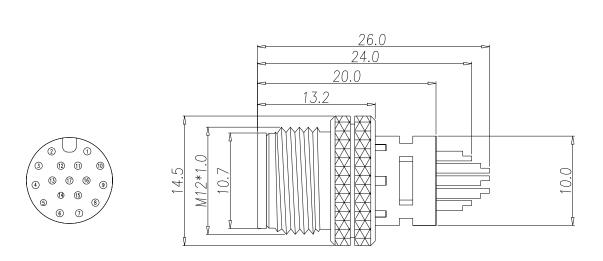

HOUSING:

PBT, UL94 V-0, BLACK 10u" GOLD PLATED BRASS

CONTACTS: NUT:

**NICKEL PLATED BRASS** 

SHELL:

**BRIGHT TIN PLATED BRASS** 

**ELECTRICAL:** 

RATED CURRENT: RATED VOLTAGE:

1.5A 30V

INSULATION RESISTANCE: 100 MOhms MIN. CONTACT RESISTANCE: 10 mOhms MAX.

**ENVIRONMENT:** 

OPERATING TEMPERATURE: -40°C TO +85°C

WATER PROOF: IP67

26 MAX WIRE AWG:

0.6 -CONTACT 9 9 -NUT -HOUSING -SHELL -EPOXY

ROHS COMPLIANT

THESE DRAWINGS AND SPECIFICATIONS ARE THE PROPERTY OF NorComp AND SHALL NOT APPARATUS WITHOUT WRITTEN PERMISSION.

DESCRIPTION: M12 // M // CABLE MOUNT // SHIELDED // 17P

DRAWN: J. KADEL DATE:

09/15/2023

UNITS = mm

**NorComp** 

DO NOT SCALE FROM DRAWING SCALE: SHEET OF

REV NTS 1 DWG NO. 858-017-103RSS4

0