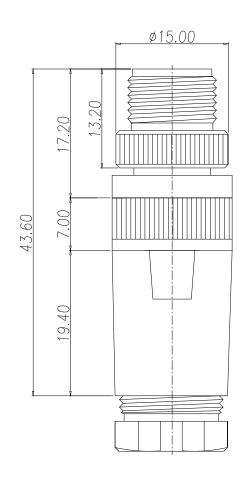

OPERATING TEMPERATURE: -40°C TO +85°C

WATER PROOF: IP

IP67

MAX WIRE AWG: 26 AWG

ROHS COMPLIANT

THESE DRAWINGS AND SPECIFICATIONS ARE THE PROPERTY OF NOTCOMP AND SHALL NOT BE REPRODUCED, COPIED OR USED AS THE BASIS FOR THE MANUFACTURE OR SALE OF APPARATUS WITHOUT WRITTEN PERMISSION.

DRAWN:

J. KADEL

DATE: 12/11/2023

UNITS = mm

NorComp

| DO NOT SCALE FROM DRAWI |  |
|-------------------------|--|
|-------------------------|--|

 SCALE:
 SHEET
 OF
 REV

 NTS
 1
 1
 0