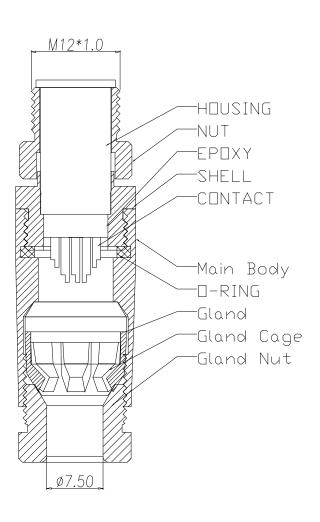

## SPECIFICATIONS:

MATERIALS:

HOUSING: PBT, UL94 V-0, BLACK
CONTACTS: 10µ" GOLD PLATED BRASS

NUT: NICKEL PLATED ALUMINUM ALLOY
SHELL: NICKEL PLATED ALUMINUM ALLOY

MAIN BODY: NICKEL PLATED ALUMINUM ALLOY GLAND: SILICONE, BLACK

GLAND CAGE: POM, WHITE

GLAND NUT: NICKEL PLATED ALUMINUM ALLOY

ORING: SILICONE

ELECTRICAL:

RATED CURRENT: 1.5A RATED VOLTAGE: 30V

INSULATION RESISTANCE: 100 MOhms MIN.
CONTACT RESISTANCE: 10 mOhms MAX.

**ENVIRONMENT:** 