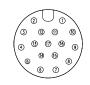

## SPECIFICATIONS:

MATERIALS:

HOUSING: PBT, UL94 V-0, BLACK
CONTACTS: 10µ" GOLD PLATED BRASS

NUT: NICKEL PLATED ALUMINUM ALLOY
SHELL: NICKEL PLATED ALUMINUM ALLOY

MAIN BODY: NICKEL PLATED ALUMINUM ALLOY GLAND: SILICONE, BLACK

GLAND CAGE: POM, WHITE

GLAND NUT: NICKEL PLATED ALUMINUM ALLOY

ORING: SILICONE

ELECTRICAL:

RATED CURRENT: 1.5A RATED VOLTAGE: 30V

INSULATION RESISTANCE: 100 MOhms MIN.
CONTACT RESISTANCE: 10 mOhms MAX.

**ENVIRONMENT:** 

OPERATING TEMPERATURE: -40°C TO +85°C

WATER PROOF: IP

IP67

MAX WIRE AWG: 26 AWG

ROHS COMPLIANT



THESE DRAWINGS AND SPECIFICATIONS ARE THE PROPERTY OF NOTCOMP AND SHALL NOT BE REPRODUCED, COPIED OR USED AS THE BASIS FOR THE MANUFACTURE OR SALE OF APPARATUS WITHOUT WRITTEN PERMISSION.

DRAWN:

J. KADEL

DATE: 12/11/2023

UNITS = m