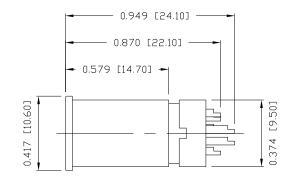

#### DESCRIPTION: M12 MALE - CABLE MOUNT - SOLDER CUP - 12 POS.

### SPECIFICATIONS:

#### MATERIALS:

ELECTRICAL:

RATED CURRENT:

RATED VOLTAGE:

| HOUSING:  | PBT, UL94 V-0, BLACK |
|-----------|----------------------|
| CONTACTS: | GOLD PLATED BRASS    |
|           | (SEE P/N KEY BELOW)  |
| NUT:      | (SEE P/N KEY BELOW)  |
| ORING:    | EPDM                 |

## 0.480 [12.20] 0.480 [12.20] 0.197 [5.00] 0.50 0.197 [5.00] 0.197 [5.00] 0.197 [5.00] 0.197 [5.00] 0.197 [5.00]



### ENVIRONMENT: OPERATING TEMPERATURE: -40°C TO +85°C WATER PROOF: IP67

MAX WIRE AWG:

INSULATION RESISTANCE:

CONTACT RESISTANCE:

24

1.5A

30V

100 MOhms MIN.

10 mOhms MAX.





# 858-012-10<u>3</u>RLUY

3 = BRASS/NICKEL NUT — S = STAINLESS STEEL NUT 1 = GOLD FLASH — 4 = 104" GOLD

Full stainless steel variant successfully passes 96-hour salt spray testing per ASTM B117