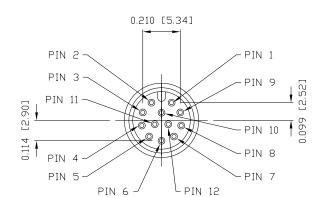

#### DESCRIPTION: M12 MALE - CABLE MOUNT - SOLDER CUP - 12 POS.

### SPECIFICATIONS:

#### MATERIALS:

ELECTRICAL:

RATED CURRENT:

RATED VOLTAGE:

| HOUSING:  | PBT, UL94 V-0, BLACK |
|-----------|----------------------|
| CONTACTS: | GOLD PLATED BRASS    |
|           | (SEE P/N KEY BELOW)  |
| NUT:      | (SEE P/N KEY BELOW)  |
| ORING:    | EPDM                 |

## 0.480 [12.20] 0.480 [12.20] 0.197 [5.00] 0.50 0.197 [5.00] 0.197 [5.00] 0.197 [5.00] 0.197 [5.00] 0.197 [5.00]



### ENVIRONMENT: OPERATING TEMPERATURE: -40°C TO +85°C WATER PROOF: IP67

MAX WIRE AWG:

INSULATION RESISTANCE:

CONTACT RESISTANCE:

24

1.5A

30V

100 MOhms MIN.

10 mOhms MAX.





# 858-012-10<u>3</u>RLUY

3 = BRASS/NICKEL NUT — S = STAINLESS STEEL NUT 1 = GOLD FLASH — 4 = 104" GOLD

Full stainless steel variant successfully passes 96-hour salt spray testing per ASTM B117