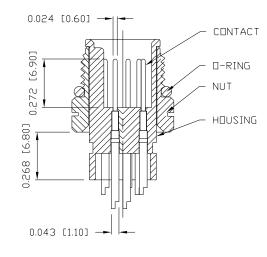

#### MATERIALS:

ELECTRICAL:

RATED CURRENT:

RATED VOLTAGE:

| HOUSING:  | PBT, UL94 V-0, BLACK |
|-----------|----------------------|
| CONTACTS: | GOLD PLATED BRASS    |
|           | (SEE P/N KEY BELOW)  |
| NUT:      | (SEE P/N KEY BELOW)  |
| ORING:    | EPDM                 |

### ENVIRONMENT: OPERATING TEMPERATURE: -40°C TO +85°C WATER PROOF: IP67

MAX WIRE AWG:

INSULATION RESISTANCE:

CONTACT RESISTANCE:

24

1.5A

30V

100 MOhms MIN.