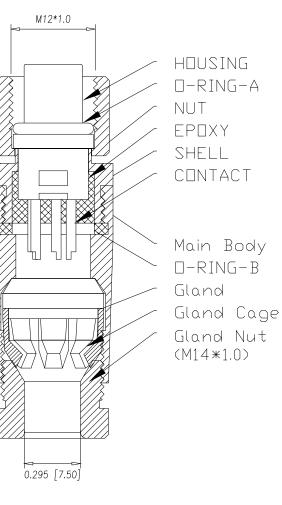

## MATERIAL:

HOUSING: CONTACT: NUT: SHELL: O-RING: MAIN BODY: GLAND: GLAND CAGE: GLAND NUT: PBT UL94V-0, BLACK BRASS ALUMINUM ALLOY ALUMINUM ALLOY EPDM, BLACK ALUMINUM ALLOY SILICONE, BLACK POM, BLACK ALUMINUM ALLOY

GOLD PLATED OVER 50u" NICKEL NICKEL PLATED NICKEL PLATED NICKEL PLATED NICKEL PLATED

### ENVIRONMENT

FINISH: CONTACT:

NUT:

SHELL:

MAIN BODY:

GLAND NUT:

OPERATION TEMPERATURE:

-40°C TO +85°C