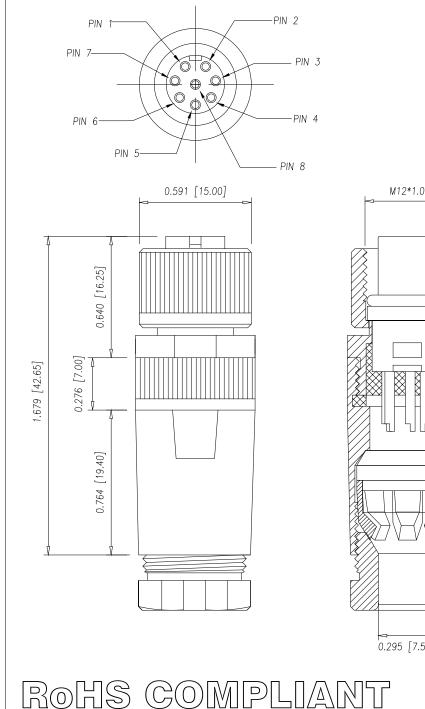

### DESCRIPTION: M12 FEMALE - CABLE MOUNT - 8 POS.

### MAX WIRE AWG:

24 AWG

858-008-203RKTY

1 = GOLD FLASH
4 = 10u" GOLD