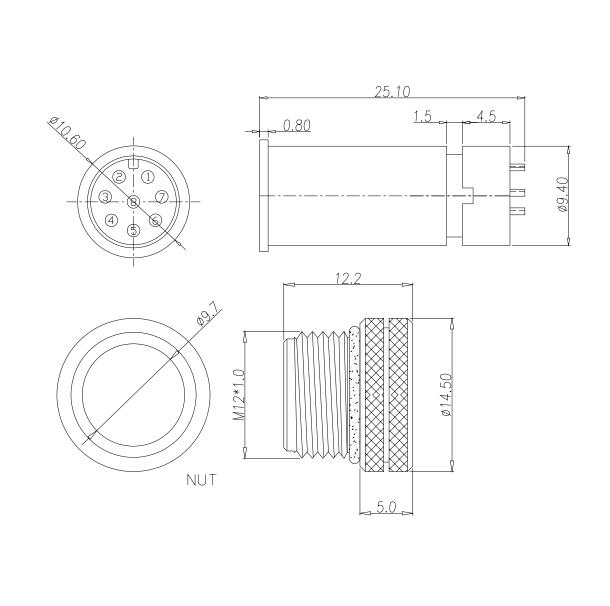

SPECIFICATIONS:

**MATERIALS:** 

HOUSING:

PBT, UL94 V-0, BLACK 10μ" GOLD PLATED BRASS

CONTACTS: NUT:

**NICKEL PLATED BRASS** 

ORING:

**EPDM** 

**ELECTRICAL:** 

RATED CURRENT:

2A

RATED VOLTAGE:

30V

INSULATION RESISTANCE:

100 MOhms MIN. CONTACT RESISTANCE: 10 mOhms MAX.

**ENVIRONMENT:** 

**OPERATING TEMPERATURE:** -40°C TO +85°C

WATER PROOF:

IP67

MAX WIRE AWG:

24 AWG

Rohs Compliant DO NOT SCALE FROM DRAWING UNITS = mm

THESE DRAWINGS AND SPECIFICATIONS ARE THE PROPERTY OF NorComp AND SHALL NOT APPARATUS WITHOUT WRITTEN PERMISSION.

DESCRIPTION: M12 // M // 8P // SOLDER CUP // CABLE MOUNT // UNSHIELDED

DRAWN: J. KADEL

DATE:

12/11/2023

NorComp

SCALE: SHEET NTS DWG NO.

REV

0