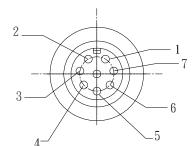

## DESCRIPTION: M12 MALE - CABLE MOUNT 8 POSITION







## SPECIFICATIONS:

## ELECTRICAL:

RATED CURRENT:2ARATED VOLTAGE:30VINSULATION RESISTANCE:100 MCONTACT RESISTANCE:10 mWATER PROOF:IP67

## MATERIAL:

FINISH:

NUT:

SHELL:

CONTACT:

MAIN BODY:

GLAND NUT:

HOUSING: CONTACT: NUT: SHELL: MAIN BODY: GLAND: GLAND CAGE: GLAND NUT: 2A 30V 100 MOhms MIN. 10 mOhms MAX. IP67

PBT UL94V-0, BLACK BRASS ALUMINUM ALLOY ALUMINUM ALLOY ALUMINUM ALLOY SILICONE, BLACK POM, BLACK ALUMINUM ALLOY

GOLD PLATED OVER 50u" NICKEL NICKEL PLATED NICKEL PLATED NICKEL PLATED NICKEL PLATED

ENVIRONMENT

MAX WIRE AWG:

OPERATION TEMPERATURE:

24 AWG

-40°C TO +85°C

858-008-103RKTY 1 = GOLD FLASH 4 = 10u" GOLD