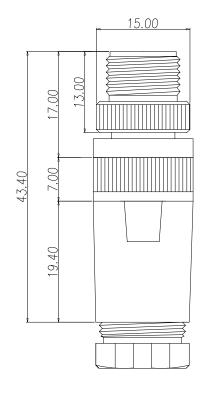

## DESCRIPTION: M12 MALE - CABLE MOUNT 8 POSITION







## SPECIFICATIONS:

## ELECTRICAL:

RATED CURRENT:2ARATED VOLTAGE:30VINSULATION RESISTANCE:100 MCONTACT RESISTANCE:10 mWATER PROOF:IP67

## MATERIAL:

FINISH:

NUT:

SHELL:

CONTACT:

MAIN BODY:

GLAND NUT:

HOUSING: CONTACT: NUT: SHELL: MAIN BODY: GLAND: GLAND CAGE: GLAND NUT: 2A 30V 100 MOhms MIN. 10 mOhms MAX. IP67

PBT UL94V-0, BLACK BRASS ALUMINUM ALLOY ALUMINUM ALLOY ALUMINUM ALLOY SILICONE, BLACK POM, BLACK ALUMINUM ALLOY

GOLD PLATED OVER 50u" NICKEL NICKEL PLATED NICKEL PLATED NICKEL PLATED NICKEL PLATED

ENVIRONMENT

MAX WIRE AWG:

OPERATION TEMPERATURE:

24 AWG

-40°C TO +85°C

858-008-103RKTY 1 = GOLD FLASH 4 = 10u" GOLD