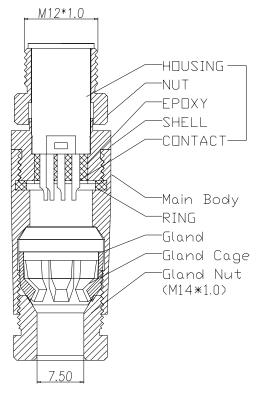

## MATERIAL:

FINISH:

NUT:

SHELL:

CONTACT:

MAIN BODY:

GLAND NUT:

HOUSING: CONTACT: NUT: SHELL: MAIN BODY: GLAND: GLAND CAGE: GLAND NUT: 2A 30V 100 MOhms MIN. 10 mOhms MAX. IP67

PBT UL94V-0, BLACK BRASS ALUMINUM ALLOY ALUMINUM ALLOY ALUMINUM ALLOY SILICONE, BLACK POM, BLACK ALUMINUM ALLOY

GOLD PLATED OVER 50u" NICKEL NICKEL PLATED NICKEL PLATED NICKEL PLATED NICKEL PLATED

ENVIRONMENT