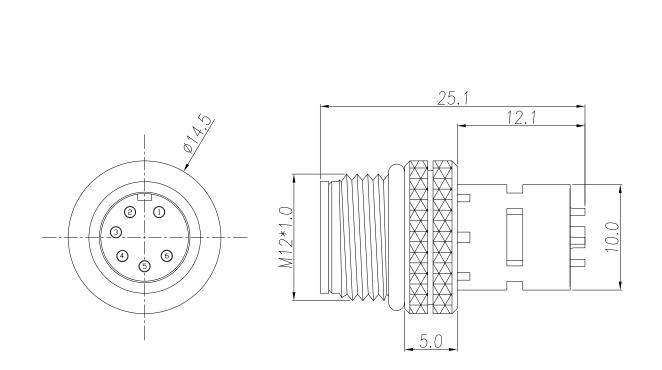

DESCRIPTION: M12 // M // 6P // SOLDER CUP // CABLE MOUNT // SHIELDED

DRAWN: J. KADEL

DATE:

12/11/2023

UNITS = mm

NorComp

DO NOT SCALE FROM DRAWING SCALE:

SHEET