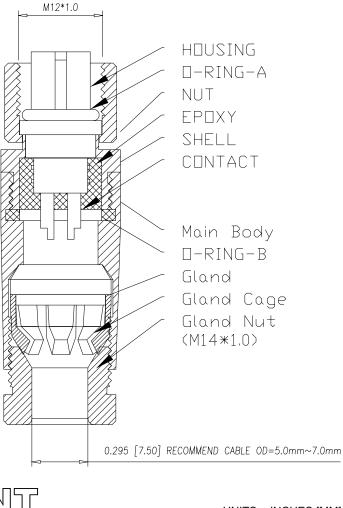

## ELECTRICAL:

| RATED CURRENT:<br>RATED VOLTAGE:<br>INSULATION RESISTANCE:<br>CONTACT RESISTANCE:<br>WATER PROOF: |                              |
|---------------------------------------------------------------------------------------------------|------------------------------|
| MATERIAL:                                                                                         |                              |
| HOUSING:                                                                                          | PBT UL94V-0, BLACK           |
| CONTACT:                                                                                          | BRASS                        |
| NUT:                                                                                              | ALUMINUM ALLOY               |
| SHELL:                                                                                            | ALUMINUM ALLOY               |
| O-RING:                                                                                           | EPDM, BLACK                  |
| MAIN BODY:                                                                                        | ALUMINUM ALLOY               |
| GLAND:                                                                                            | SILICONE, BLACK              |
| GLAND CAGE:                                                                                       | POM, WHITE                   |
| GLAND NUT:                                                                                        | ALUMINUM ALLOY               |
| FINISH:                                                                                           |                              |
| CONTACT:                                                                                          | GOLD PLATED OVER 50u" NICKEL |
| NUT:                                                                                              | NICKEL PLATED                |
| SHELL:                                                                                            | NICKEL PLATED                |
| MAIN BODY:                                                                                        | NICKEL PLATED                |
| GLAND NUT:                                                                                        | NICKEL PLATED                |
| ENVIRONMENT                                                                                       |                              |
| OPERATION TEMPERATURE:                                                                            | -40°C TO +85°C               |
| MAX WIRE AWG:                                                                                     | 20                           |