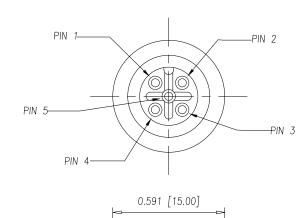

## DESCRIPTION: M12 FEMALE - CABLE MOUNT - 5 POS.







## SPECIFICATIONS:

## ELECTRICAL:

| RATED CURRENT:<br>RATED VOLTAGE:<br>INSULATION RESISTANCE:<br>CONTACT RESISTANCE:<br>WATER PROOF: |                              |
|---------------------------------------------------------------------------------------------------|------------------------------|
| MATERIAL:                                                                                         |                              |
| HOUSING:                                                                                          | PBT UL94V-0, BLACK           |
| CONTACT:                                                                                          | BRASS                        |
| NUT: