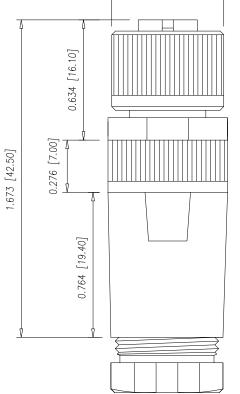

## DESCRIPTION: M12 FEMALE - CABLE MOUNT - 5 POS.







## SPECIFICATIONS:

## ELECTRICAL:

| RATED CURRENT:<br>RATED VOLTAGE:<br>INSULATION RESISTANCE:<br>CONTACT RESISTANCE:<br>WATER PROOF: |                              |
|---------------------------------------------------------------------------------------------------|------------------------------|
| MATERIAL:                                                                                         |                              |
| HOUSING:                                                                                          | PBT UL94V-0, BLACK           |
| CONTACT:                                                                                          | BRASS                        |
| NUT: