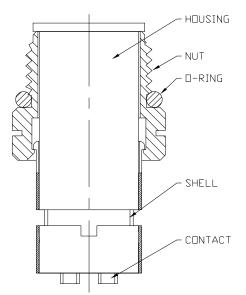

## DESCRIPTION: M12 MALE - CABLE MOUNT - 4 POS.

## MATERIALS:

| HOUSING:       | PBT, UL94 V-0, BLACK |
|----------------|----------------------|
| CONTACTS:      | GOLD PLATED BRASS    |
|                | (SEE P/N KEY BELOW)  |
| NUT:           | (SEE P/N KEY BELOW)  |
| SHELL:         | (SEE P/N KEY BELOW)  |
| ORING:         | EPDM, BLACK          |
|                |                      |
| ELECTRICAL:    |                      |
| RATED CURRENT: | 4A                   |
|                | 0501                 |