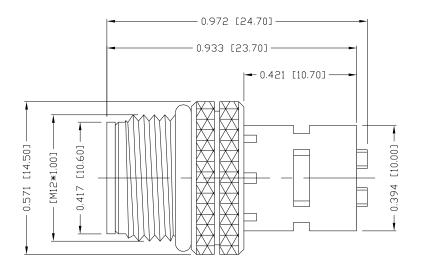

## DESCRIPTION: M12 MALE - CABLE MOUNT - 4 POS.





## SPECIFICATIONS:

## MATERIALS:

| HOUSING:       | PBT, UL94 V-0, BLACK |
|----------------|----------------------|
| CONTACTS:      | GOLD PLATED BRASS    |
|                | (SEE P/N KEY BELOW)  |
| NUT:           | (SEE P/N KEY BELOW)  |
| SHELL:         | (SEE P/N KEY BELOW)  |
| ORING:         | EPDM, BLACK          |
|                |                      |
| ELECTRICAL:    |                      |
| RATED CURRENT: | 4A                   |
|                | 0501                 |

858-004-103RSSY

RATED VOLTAGE: 250V INSULATION RESISTANCE: 100 MOhms MIN. CONTACT RESISTANCE: 10 mOhms MAX.

## ENVIRONMENT:

OPERATING TEMPERATURE: -40°C TO +85°C IP67 WATER PROOF:

MAX WIRE AWG: 22



3 = BRASS/TIN (B/T) SHELL & BRASS/NICKEL NUT S = STAINLESS STEEL (SS) SHELL & NUT T = B/T SHELL / SS NUT 1 = GOLD FLASH - $4 = 10 \mu'' \text{GOLD}$ 

> Full stainless steel variant successfully passes 96-hour salt spray testing per ASTM B117