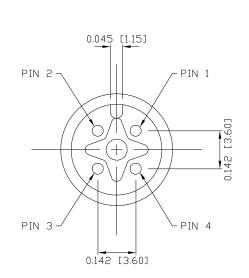

## DESCRIPTION: M12 MALE - CABLE MOUNT - 4 POS.





## SPECIFICATIONS:

## MATERIALS:

| HOUSING:       | PBT, UL94 V-0, BLACK |
|----------------|----------------------|
| CONTACTS:      | GOLD PLATED BRASS    |
|                | (SEE P/N KEY BELOW)  |
| NUT:           | (SEE P/N KEY BELOW)  |
| SHELL:         | (SEE P/N KEY BELOW)  |
| ORING:         | EPDM, BLACK          |
|                |                      |
| ELECTRICAL:    |                      |
| RATED CURRENT: | 4A                   |
|                | 0501                 |

858-004-103RSSY

RATED VOLTAGE: 250V INSULATION RESISTANCE: 100 MOhms MIN. CONTACT RESISTANCE: 10 mOhms MAX.

## ENVIRONMENT:

OPERATING TEMPERATURE: -40°C TO +85°C IP67 WATER PROOF:

MAX WIRE AWG: 22



3 = BRASS/TIN (B/T) SHELL & BRASS/NICKEL NUT S = STAINLESS STEEL (SS) SHELL & NUT T = B/T SHELL