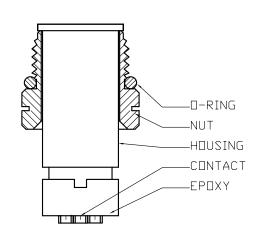

## **SPECIFICATIONS:**

**MATERIALS:** 

HOUSING:

CONTACTS: 10u" GOLD PLATED BRASS

PBT, UL94 V-0, BLACK

NUT: NICKEL PLATED BRASS SHELL: **NICKEL PLATED BRASS** 

O-RING: EPDM, BLACK

**ELECTRICAL:** 