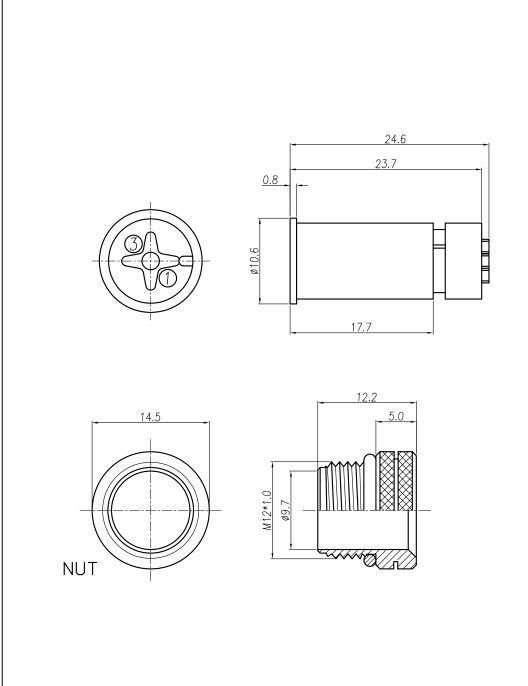

## RoHS COMPLIANT

DESCRIPTION: M12 MALE - CABLE MOUNT - 2 POS.

DRAWN:

DATE:

J. F. KADEL 11/02/2022

UNITS = mm

DO NOT SCALE FROM DRAWING

|  | No | rCo | mp |
|--|----|-----|----|
|--|----|-----|----|