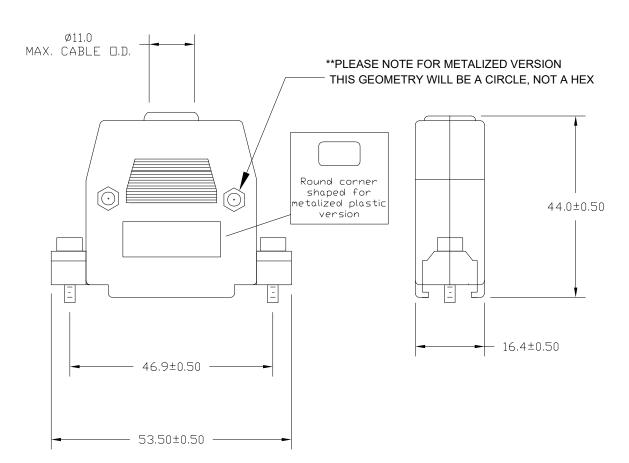

## **BACKSHELL KIT INCLUDES:**

- (2) BACKSHELL HALVES
- (2) HOUSING SCREWS
- (2) HOUSING NUTS
- (2) 4-40 MOUNTING SCREWS
- (2) SADDLE WASHERS
- (2) STRAIN RELIEF CLAMPS
- (2) STRAIN RELIEF SCREWS

## PLASTIC:

MATERIAL: ABS HIGH TEMPERATURE PLASTIC UL94HB

OPERATING TEMP: 0°C TO 85°C

RoHS COMPLIANT

THESE DRAWINGS AND SPECIFICATIONS ARE THE PROPERTY OF NorComp AND SHALL NOT BE REPRODUCED, COPIED OR USED AS THE BASIS FOR THE MANUFACTURE OR SALE OF APPARATUS WITHOUT WRITTEN PERMISSION.