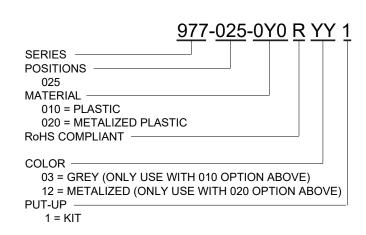

DRAWN:

J. KADEL

DATE: 08/22/2019

NorComp

UNITS = mm

DO NOT SCALE FROM DRAWING

SCALE: SHEET OF REV 3

DWG NO. 977-025-0Y0RYY1