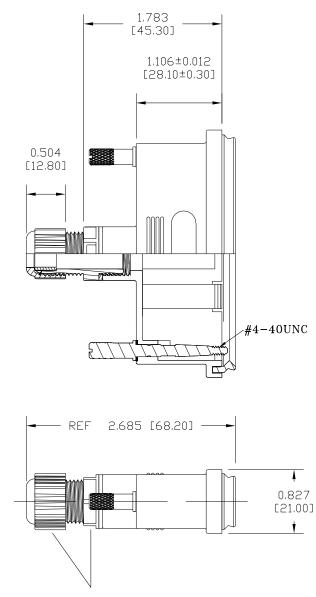

## DESCRIPTION: IP67 // 37P // BACKSHELL

## MATERIAL & FINISH

BACKSHELL:ABS - UL HB RATED - BLACKBUSHING & BAFFLE:SILICONETHUMBSCREWS:NICKEL PLATED BRASSOPERATION TEMPERATURE:0°C TO 80°C (BASED ON ABS)

Ø9.8mm

NOTES: MAXIMUM CABLE DIAMETER:

MATING PARAMETERS: RECOMMENDED MAX TORQUE: NOMINAL GASKET COMPRESSION:

40 in-oz 0.055"

## TORQUE SETTING

6.1-9.5 in-lbs [7-11 kgf-cm]