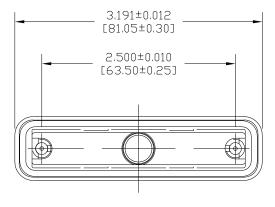

## DESCRIPTION: IP67 // 37P // BACKSHELL

## MATERIAL & FINISH

BACKSHELL:ABS - UL HB RATED - BLACKBUSHING & BAFFLE:SILICONETHUMBSCREWS:NICKEL PLATED BRASSOPERATION TEMPERATURE:0°C TO 80°C (BASED ON ABS)

Ø9.8mm

NOTES: MAXIMUM CABLE DIAMETER:

MATING PARAMETERS: RECOMMENDED MAX TORQUE: NOMINAL GASKET COMPRESSION: