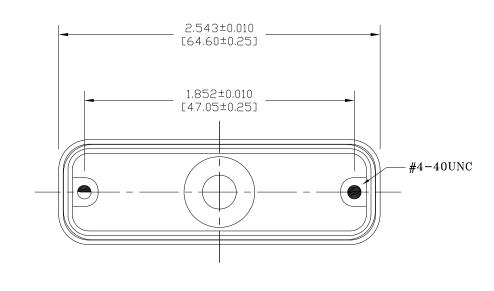

6.1-9.5 in-lbs [7-11 kgf-cm]

## MATERIAL & FINISH

BACKSHELL: ABS - UL HB RATED - BLACK

**BUSHING & BAFFLE:** SILICONE

THUMBSCREWS: **NICKEL PLATED BRASS** 

**OPERATION TEMPERATURE:** CABLE DIAMETER:

0°C TO 80°C (BASED ON ABS) 0.350 in [8.89mm] MAX

0.130 in [3.30mm] MIN

## MATING PARAMETERS:

RECOMMENDED MAX TORQUE: 40 in-oz NOMINAL GASKET COMPRESSION: 0.055"



## ROHS COMPLIANT



THESE DRAWINGS AND SPECIFICATIONS ARE THE PROPERTY OF NorComp AND SHALL NOT APPARATUS WITHOUT WRITTEN PERMISSION. DRAWN:

M. SIGMON

DATE:

12/15/2010

UNITS = inch [mm]

DO NOT SCALE FROM DRAWING

1

**NorComp** 

SCALE: SHEET NTS DWG NO.

REV

8

967-025-010R011

OF