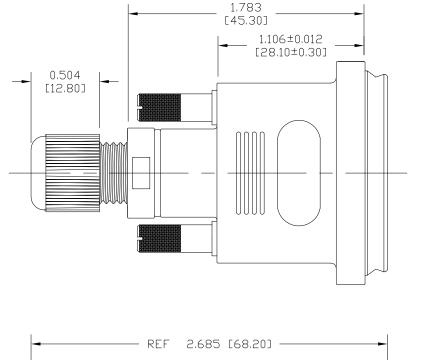

## MATERIAL & FINISH

BACKSHELL: ABS - UL HB RATED - BLACK

**BUSHING & BAFFLE:** SILICONE

THUMBSCREWS: **NICKEL PLATED BRASS** 

**OPERATION TEMPERATURE:** CABLE DIAMETER:

0°C TO 80°C (BASED ON ABS) 0.350 in [8.89mm] MAX

0.130 in [3.30mm] MIN

## MATING PARAMETERS:

RECOMMENDED MAX TORQUE: 40 in-oz NOMINAL GASKET COMPRESSION: 0.055"