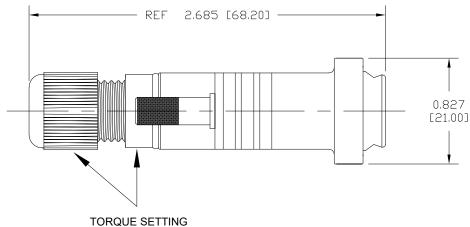

6.1-9.5 in-lbs [7-11 kgf-cm]

## MATING PARAMETERS:

RECOMMENDED MAX TORQUE: 40 in-oz NOMINAL GASKET COMPRESSION: 0.055"