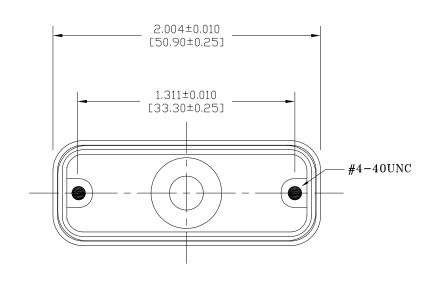

0.100 in [2.54mm] MIN

MATING PARAMETERS:

RECOMMENDED MAX TORQUE: 40 in-oz NOMINAL GASKET COMPRESSION: 0.055"