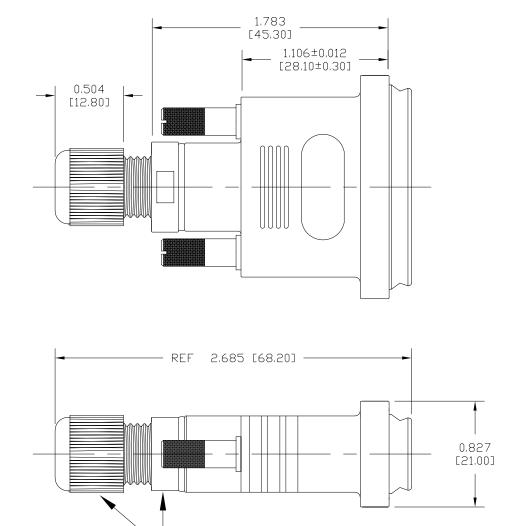

TORQUE SETTING

6.1-9.5 in-lbs [7-11 kgf-cm]

## MATERIAL & FINISH

CABLE DIAMETER:

BACKSHELL: ABS - UL HB RATED - BLACK

**BUSHING & BAFFLE:** THUMBSCREWS:

SILICONE **NICKEL PLATED BRASS** 

**OPERATION TEMPERATURE:** 

0°C TO 80°C (BASED ON ABS) 0.300 in [7.62mm] MAX

0.100 in [2.54mm] MIN

MATING PARAMETERS:

RECOMMENDED MAX TORQUE: 40 in-oz NOMINAL GASKET COMPRESSION: 0.055"