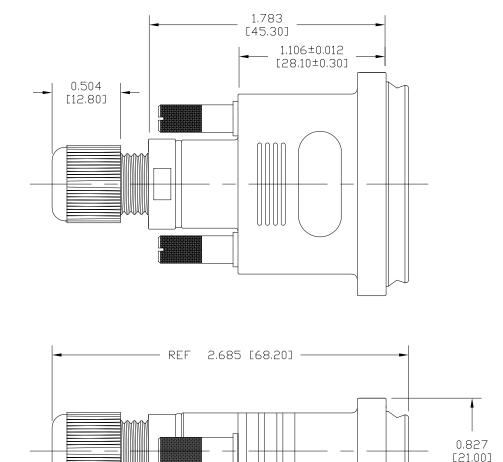

TORQUE SETTING

6.1-9.5 in-lbs [7-11 kgf-cm]

## MATERIAL & FINISH

BACKSHELL: ABS - UL HB RATED - BLACK

BUSHING & BAFFLE:

NICKEL PLATED BRASS

SILICONE

THUMBSCREWS: OPERATION TEMPERATURE:

0°C TO 80°C (BASED ON ABS)

CABLE DIAMETER:

0.260 in [6.60mm] MAX

0.100 in [2.54mm] MIN

MATING PARAMETERS:

RECOMMENDED MAX TORQUE: 40 in-oz NOMINAL GASKET COMPRESSION: 0.055"

DRAWN:

M. SIGMON

DATE:

TE: 12/02/2010 UNITS = inch [mm]

DO NOT SCALE FROM DRAWING

SCALE: SHEET NTS 1

967-009-010R011

OF