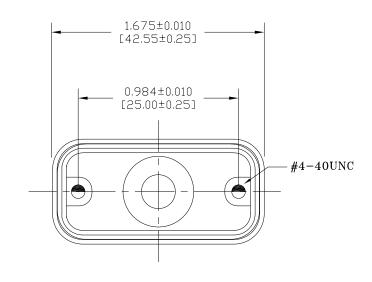

0.260 in [6.60mm] MAX

0.100 in [2.54mm] MIN

MATING PARAMETERS:

RECOMMENDED MAX TORQUE: 40 in-oz NOMINAL GASKET COMPRESSION: 0.055"