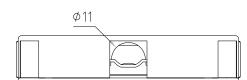

## **BACKSHELL KIT INCLUDES:**

(2) BACKSHELL HALVES

(4) MOUNTING SCREWS // SELF TAPPING

(1) STRAIN RELIEF CLAMP

(2) STRAIN RELIEF SCREW // SELF TAPPING

(2) BLIND PLATE/PLUG

ADDITIONAL CABLE CLAMP ORDERED SEPARATELY
SEE NORCOMP PRODUCT PAGE - PART #955-37-SR-11-14