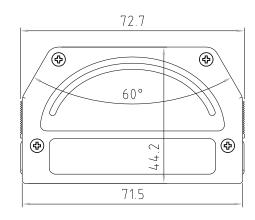

## **SPECIFICATIONS:**

MATERIAL:

BLACK PLASTIC: ABS PLASTIC, SICOFLEX, UL94V-O

METALIZED PLASTIC: NICKEL PLATED ABS POLYLAC PA-795

TEMP RATING: 0°C TO 80°C

## **BACKSHELL KIT INCLUDES:**

(2) BACKSHELL HALVES

(4) MOUNTING SCREWS // SELF TAPPING

(1) STRAIN RELIEF CLAMP

(2) STRAIN RELIEF SCREW // SELF TAPPING

(2) BLIND PLATE/PLUG

ADDITIONAL CABLE CLAMP ORDERED SEPARATELY
SEE NORCOMP PRODUCT PAGE - PART #955-37-SR-11-14