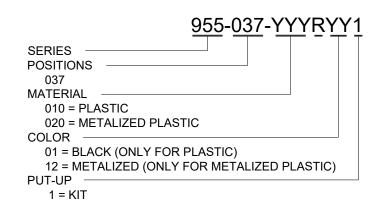

## **SPECIFICATIONS:**

MATERIAL:

BLACK PLASTIC: ABS PLASTIC, SICOFLEX, UL94V-O

METALIZED PLASTIC: NICKEL PLATED ABS POLYLAC PA-795

TEMP RATING: 0°C TO 80°C