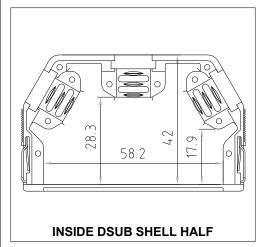

## **SPECIFICATIONS:**

MATERIAL:

BLACK PLASTIC: ABS PLASTIC, SICOFLEX, UL94V-O

METALIZED PLASTIC: NICKEL PLATED ABS POLYLAC PA-795

TEMP RATING: 0°C TO 80°C

## **BACKSHELL KIT INCLUDES:**

(2) BACKSHELL HALVES

(4) MOUNTING SCREWS // SELF TAPPING

(1) STRAIN RELIEF CLAMP

(2) STRAIN RELIEF SCREW // SELF TAPPING

(2) BLIND PLATE/PLUG

ADDITIONAL CABLE CLAMP ORDERED SEPARATELY
SEE NORCOMP PRODUCT PAGE - PART #955-37-SR-11-14