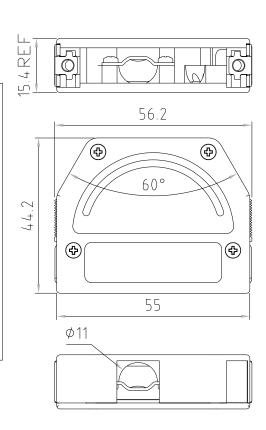

DESCRIPTION: QUICK RELEASE - BLACK & METALIZED PLASTIC

## INSIDE DSUB SHELL HALF

## **BACKSHELL KIT INCLUDES:**

(2) BACKSHELL HALVES

(4) MOUNTING SCREWS // SELF TAPPING

(1) STRAIN RELIEF CLAMP

(2) STRAIN RELIEF SCREW // SELF TAPPING

(1) BLIND PLATE/PLUG

ADDITIONAL CABLE CLAMP ORDERED SEPARATELY
SEE NORCOMP PRODUCT PAGE - PART #955-25-SR-9-12