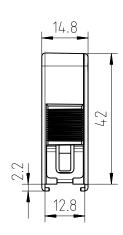

## **SPECIFICATIONS:**

MATERIAL: ZINC ALLOY, ZAMAK Z0410

TEMP RATING: -40°C to +90°C

## **BACKSHELL KIT INCLUDES:**

- (2) BACKSHELL HALVES
- (4) MOUNTING SCREWS // M2.5
- (1) GROUNDING SCREW // M2.5

(1) BLIND PLATE/PLUG

ADDITIONAL CABLE CLAMP ORDERED SEPARATELY SEE NORCOMP PRODUCT PAGE - PART #955-09-SR-4-7