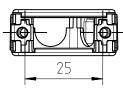

## **SPECIFICATIONS:**

MATERIAL: ZINC ALLOY, ZAMAK Z0410

TEMP RATING: -40°C to +90°C

## **BACKSHELL KIT INCLUDES:**

- (2) BACKSHELL HALVES
- (4) MOUNTING SCREWS // M2.5
- (1) GROUNDING SCREW // M2.5

(1) BLIND PLATE/PLUG

ADDITIONAL CABLE CLAMP ORDERED SEPARATELY SEE NORCOMP PRODUCT PAGE - PART #955-09-SR-4-7