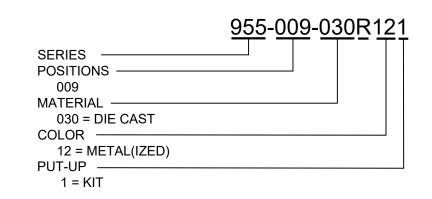

DRAWN: J. F. KADEL DATE: 11/11/2022 UNITS = mm

DO NOT SCALE FROM DRAWING

REV

SCALE: SHEET OF 1 1 1

DWG NO. 955-009-030R121