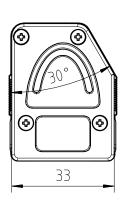

## **SPECIFICATIONS:**

MATERIAL: ZINC ALLOY, ZAMAK Z0410

TEMP RATING: -40°C to +90°C

## **BACKSHELL KIT INCLUDES:**

- (2) BACKSHELL HALVES
- (4) MOUNTING SCREWS // M2.5
- (1) GROUNDING SCREW // M2.5

(1) BLIND PLATE/PLUG

ADDITIONAL CABLE CLAMP ORDERED SEPARATELY SEE NORCOMP PRODUCT PAGE - PART #955-09-SR-4-7