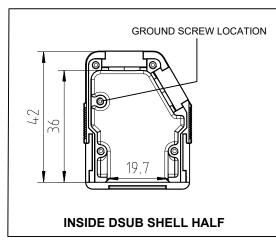

## **BACKSHELL KIT INCLUDES:**

- (2) BACKSHELL HALVES
- (4) MOUNTING SCREWS // M2.5
- (1) GROUNDING SCREW // M2.5

(1) BLIND PLATE/PLUG

ADDITIONAL CABLE CLAMP ORDERED SEPARATELY SEE NORCOMP PRODUCT PAGE - PART #955-09-SR-4-7