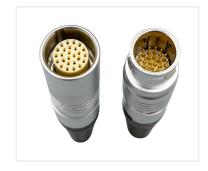

### Rapid Latching I/O Systems

| Series     | Cable Mount                  | Panel Mount                  |                              |                              |
|------------|------------------------------|------------------------------|------------------------------|------------------------------|
|            |                              | Solder Cup                   | Vertical                     | Right Angle                  |
|            |                              |                              |                              |                              |
| 820B       | 2-7,9                        | 2-7,9                        | 2-7,9                        | 2-7,9                        |
| IP50 Rated | (Male/Female)                | (Male/Female)                | (Female)                     | (Female)                     |
| 821B       | 2-8, 10, 14                  | 2-8, 10, 14                  | 2-8, 10, 14                  | 2-8                          |
| IP50 Rated | (Male/Female)                | (Male/Female)                | (Female)                     | (Female)                     |
| 822B       | 2,3,4,6,8,10,12              | 2,3,4,6,8,10,12              | 2,3,4,6,8,10,12              | 2,3,4,6,8,10,12              |
| IP50 Rated | 14,16,19,26<br>(Male/Female) | 14,16,19,26<br>(Male/Female) | 14,16,19,26<br>(Male/Female) | 14,16,19,26<br>(Male/Female) |
| 820K       | 2-7,9                        | 2-7,9                        | 2-7,9                        | 2-7,9                        |
| IP67 Rated | (Male/Female)                | (Female)                     | (Female)                     | (Female)                     |
| 821K       | 2-7                          | 2-7                          | 2-7                          | 2-7                          |
| IP67 Rated | (Male/Female)                | (Female)                     | (Female)                     | (Female)                     |
| 822K       | 2,3,4,6,19                   | 2,3,4,6,19                   | 2,3,4,6                      | 2,3,4,6                      |
| IP67 Rated | (Male/Female)                | (Female)                     | (Female)                     | (Female)                     |