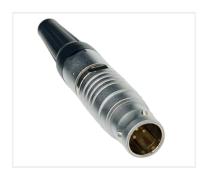

# QUIL Connector Systems

NorComp QUIK-LOQ<sup>™</sup> Circular Push Pulls deliver a compact high performance solution engineered to withstand shock and high vibration both indoors and outdoors in harsh environments. These rugged, sealed connectors are ideal for hi-rel waterproof applications where quick connect / disconnect and environmental protection are required.

### **QUIK-LOQ**®

High Performance Push Pull Connector Systems

...robust & reliable quick-locking mechanism