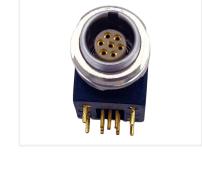

### Rapid Latching I/O Systems

| Series     | Cable Mount                  | Panel Mount                  |                              |                              |
|------------|------------------------------|------------------------------|------------------------------|------------------------------|
|            |                              | Solder Cup                   | Vertical                     | Right Angle                  |
|            |                              |                              |                              |                              |
| 820B       | 2-7,9                        | 2-7,9                        | 2-7,9                        | 2-7,9                        |
| IP50 Rated | (Male/Female)                | (Male/Female)                | (Female)                     | (Female)                     |
| 821B       | 2-8, 10, 14                  | 2-8, 10, 14                  | 2-8, 10, 14                  | 2-8                          |
| IP50 Rated | (Male/Female)                | (Male/Female)                | (Female)                     | (Female)                     |
| 822B       | 2,3,4,6,8,10,12              | 2,3,4,6,8,10,12              | 2,3,4,6,8,10,12              | 2,3,4,6,8,10,12              |
| IP50 Rated | 14,16,19,26<br>(Male/Female) | 14,16,19,26<br>(Male/Female) | 14,16,19,26<br>(Male/Female) | 14,16,19,26<br>(Male/Female) |
| 820K       | 2-7,9                        | 2-7,9                        | 2-7,9                        | 2-7,9                        |
| IP67 Rated | (Male/Female)                | (Female)                     | (Female)                     | (Female)                     |
| 821K       | 2-7                          | 2-7                          | 2-7                          | 2-7                          |
| IP67 Rated | (Male/Female)                | (Female)                     | (Female)                     | (Female)                     |
| 822K       | 2,3,4,6,19                   | 2,3,4,6,19                   | 2,3,4,6                      | 2,3,4,6                      |
| IP67 Rated | (Male/Female)                | (Female)                     | (Female)                     | (Female)                     |