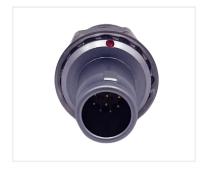

### Rapid Latching I/O Systems

| Series     | Cable Mount                  | Panel Mount                  |                              |                              |
|------------|------------------------------|------------------------------|------------------------------|------------------------------|
|            |                              | Solder Cup                   | Vertical                     | Right Angle                  |
|            |                              |                              |                              |                              |
| 820B       | 2-7,9                        | 2-7,9                        | 2-7,9                        | 2-7,9                        |
| IP50 Rated | (Male/Female)                | (Male/Female)                | (Female)                     | (Female)                     |
| 821B       | 2-8, 10, 14                  | 2-8, 10, 14                  | 2-8, 10, 14                  | 2-8                          |
| IP50 Rated | (Male/Female)                | (Male/Female)                | (Female)                     | (Female)                     |
| 822B       | 2,3,4,6,8,10,12              | 2,3,4,6,8,10,12              | 2,3,4,6,8,10,12              | 2,3,4,6,8,10,12              |
| IP50 Rated | 14,16,19,26<br>(Male/Female) | 14,16,19,26<br>(Male/Female) | 14,16,19,26<br>(Male/Female) | 14,16,19,26<br>(Male/Female) |
| 820K       | 2-7,9                        | 2-7,9                        | 2-7,9                        | 2-7,9                        |
| IP67 Rated | (Male/Female)                | (Female)                     | (Female)                     | (Female)                     |
| 821K       | 2-7                          | 2-7                          | 2-7                          | 2-7                          |
| IP67 Rated | (Male/Female)                | (Female)                     | (Female)                     | (Female)                     |
| 822K       | 2,3,4,6,19                   | 2,3,4,6,19                   | 2,3,4,6                      | 2,3,4,6                      |
| IP67 Rated | (Male/Female)                | (Female)                     | (Female)                     | (Female)                     |