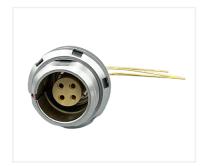

# QUIL Connector Systems

NorComp QUIK-LOQ<sup>™</sup> Circular Push Pulls deliver a compact high performance solution engineered to withstand shock and high vibration both indoors and outdoors in harsh environments. These rugged, sealed connectors are ideal for hi-rel waterproof applications where quick connect / disconnect and environmental protection are required.

### **QUIK-LOQ**®

High Performance Push Pull Connector Systems

...robust & reliable quick-locking mechanism