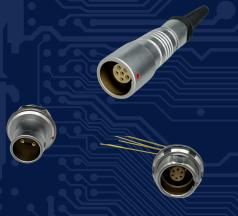

# QUIL Connector Systems

NorComp QUIK-LOQ<sup>™</sup> Circular Push Pulls deliver a compact high performance solution engineered to withstand shock and high vibration both indoors and outdoors in harsh environments. These rugged, sealed connectors are ideal for hi-rel waterproof applications where quick connect / disconnect and environmental protection are required.

### **QUIK-LOQ**®

High Performance Push Pull Connector Systems

...robust & reliable quick-locking mechanism