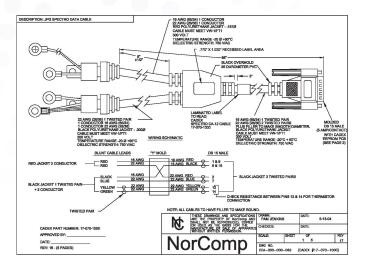

### Challenge

These battery analyzers and chargers rely on sophisticated overmolded cable assemblies to provide the interface for non-docking batteries types.

These cables must be extremely rugged, and in most cases have electronics embedded within the cables (EPROM's and Thermistors) along with rare earth magnets and a wide variety of clamps to allow physical battery interface.