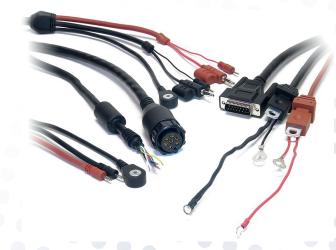

### Challenge

These battery analyzers and chargers rely on sophisticated overmolded cable assemblies to provide the interface for non-docking batteries types.

These cables must be extremely rugged, and in most cases have electronics embedded within the cables (EPROM's and Thermistors) along with rare earth magnets and a wide variety of clamps to allow physical battery interface.

#### Result

NorComp's ability to combine stateside engineering expertise with Asian manufacturing has resulted in our winning (as a sole source) the complete portfolio of cables for the last eight product introductions: