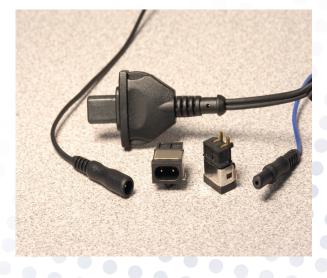

### Challenge

Customer required a new interconnect system for their latest sleep apnea device, incorporating a custom 2 pin SMT board connector, a mating cable interface, and male and female patient monitor lead assemblies.

High cycle duty (5K +), high flexibility, light weight (patient comfort) and appealing aesthetics were some of the critical design criteria.