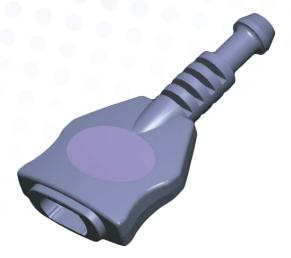

### Challenge

Customer required a new interconnect system for their latest sleep apnea device, incorporating a custom 2 pin SMT board connector, a mating cable interface, and male and female patient monitor lead assemblies.

High cycle duty (5K +), high flexibility, light weight (patient comfort) and appealing aesthetics were some of the critical design criteria.