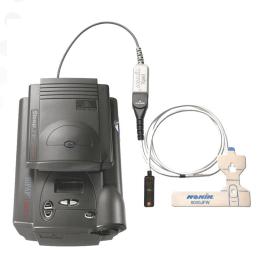

### Challenge

Customer required a new interconnect system for their latest sleep apnea device, incorporating a custom 2 pin SMT board connector, a mating cable interface, and male and female patient monitor lead assemblies.

High cycle duty (5K +), high flexibility, light weight (patient comfort) and appealing aesthetics were some of the critical design criteria.