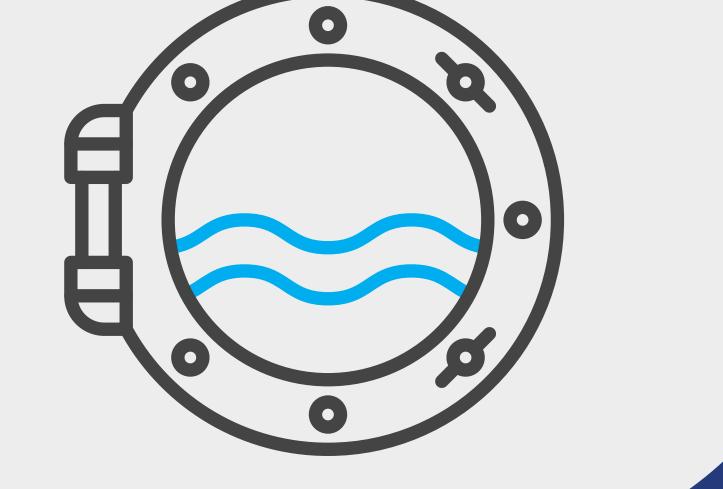

### P67 P68 NANOOK

Ingress protection against jetting water

Ingress protection against immersion in water up to 1M for 30 minutes