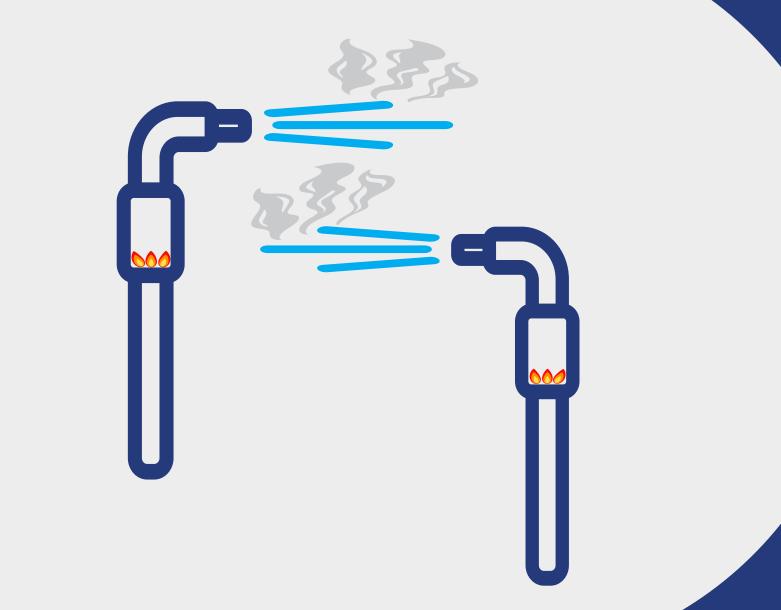

## P67 P68 VULCON<sup>™</sup>

Ingress protection during long immersion in depths greater than 1M

Ingress protection against high-PSI & high-temperature water